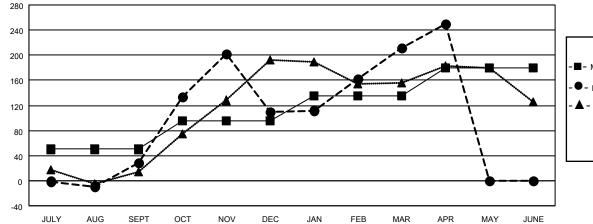

## GAT MONTHLY MEMBERSHIP PROGRESS REPORT

Multiple District 412

Results as of: 4/30/2022

LOCATION: ZIMBABWE

| Clubs         |               |             |               | Members               |                           |                         |                                                    |  |
|---------------|---------------|-------------|---------------|-----------------------|---------------------------|-------------------------|----------------------------------------------------|--|
|               | RESULTS FOR   | R 2021-2022 |               | RESULTS FOR 2021-2022 |                           |                         |                                                    |  |
| QUARTER       | NEW CLUB GOAL | NEW CLUBS   | DROPPED CLUBS | QUARTER               | MEMBER GROWTH NET<br>GOAL | MEMBER GROWTH<br>ACTUAL | DROPPED<br>MEMBERS ACTUAL<br>(including transfers) |  |
| JULY/AUG/SEP1 | г 3           | 2           | 0             | JULY/AUG/SE           | PT 50                     | 92                      | 60 60                                              |  |
| OCT/NOV/DEC   | 2             | 6           | 1             | OCT/NOV/DEC           | C 45                      | 208                     | 125                                                |  |
| JAN/FEB/MAR   | 2             | 5           | 1             | JAN/FEB/MAR           | g 40                      | 187                     | 73                                                 |  |
| APR/MAY/JUNE  | 3             | 1           | 0             | APR/MAY/JUN           | NE 45                     | 47                      | 9                                                  |  |

- -■- CURRENT YEAR GOALS FOR NEW CLUBS
- - CURRENT YEAR ACTUAL NEW CLUBS
- ▲ LAST YEAR ACTUAL NEW CLUBS

GOALS AND ACTUAL MEMBERS CUMULATIVE

| DROPPED CLUBS: 2 |     | 54 CLUBS OF 83 ADDED 1 OR MORE<br>NEW MEMBERS | GENDER DISTRIBUTION<br>MALE 970 (55.72%) |              |
|------------------|-----|-----------------------------------------------|------------------------------------------|--------------|
|                  |     |                                               | FEMALE                                   | 771 (44.28%) |
| DROPPED MEMBERS  |     |                                               | NON BINARY                               | 0 (0.00%)    |
| DECEASED         | 4   |                                               | PREFER NOT TO ANSWER                     | 0 (0.00%)    |
| CLUB CANCELLED   | 39  |                                               | TOTAL FAMILY UNIT MEMBERS                | 417          |
| OTHER            | 224 | CLICK HERE FOR CUMULATIVE                     | TOTALT AWILT ONLY WEWBERS                | 417          |
| TOTAL            | 267 | MEMBERSHIP DATA                               | FAMILY MEMBERS PAYING HAL                | F 233        |