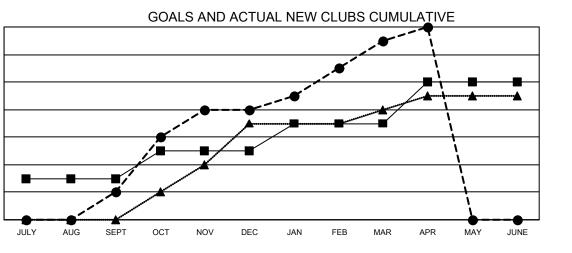

## GAT MONTHLY MEMBERSHIP PROGRESS REPORT

Multiple District 412

Results as of: 4/30/2022

LOCATION: ZIMBABWE

| Clubs         |               |             |               | Members               |                           |                         |                                                    |  |
|---------------|---------------|-------------|---------------|-----------------------|---------------------------|-------------------------|----------------------------------------------------|--|
|               | RESULTS FOR   | R 2021-2022 |               | RESULTS FOR 2021-2022 |                           |                         |                                                    |  |
| QUARTER       | NEW CLUB GOAL | NEW CLUBS   | DROPPED CLUBS | QUARTER               | MEMBER GROWTH NET<br>GOAL | MEMBER GROWTH<br>ACTUAL | DROPPED<br>MEMBERS ACTUAL<br>(including transfers) |  |
| JULY/AUG/SEP1 | г 3           | 2           | 0             | JULY/AUG/SE           | PT 50                     | 92                      | 60 60                                              |  |
| OCT/NOV/DEC   | 2             | 6           | 1             | OCT/NOV/DEC           | C 45                      | 208                     | 125                                                |  |
| JAN/FEB/MAR   | 2             | 5           | 1             | JAN/FEB/MAR           | g 40                      | 187                     | 73                                                 |  |
| APR/MAY/JUNE  | 3             | 1           | 0             | APR/MAY/JUN           | NE 45                     | 47                      | 9                                                  |  |

- -■- CURRENT YEAR GOALS FOR NEW CLUBS
- - CURRENT YEAR ACTUAL NEW CLUBS
- ▲ LAST YEAR ACTUAL NEW CLUBS

GOALS AND ACTUAL MEMBERS CUMULATIVE

| DROPPED CLUBS: 2 |     | 54 CLUBS OF 83 ADDED 1 OR MORE<br>NEW MEMBERS | GENDER DISTRIBUTION<br>MALE 970 (55.72%) |              |
|------------------|-----|-----------------------------------------------|------------------------------------------|--------------|
|                  |     |                                               | FEMALE                                   | 771 (44.28%) |
| DROPPED MEMBERS  |     |                                               | NON BINARY                               | 0 (0.00%)    |
| DECEASED         | 4   |                                               | PREFER NOT TO ANSWER                     | 0 (0.00%)    |
| CLUB CANCELLED   | 39  |                                               | TOTAL FAMILY UNIT MEMBERS                | 417          |
| OTHER            | 224 | CLICK HERE FOR CUMULATIVE                     | TOTALT AWILT ONLY WEWBERS                | 417          |
| TOTAL            | 267 | MEMBERSHIP DATA                               | FAMILY MEMBERS PAYING HAL                | F 233        |